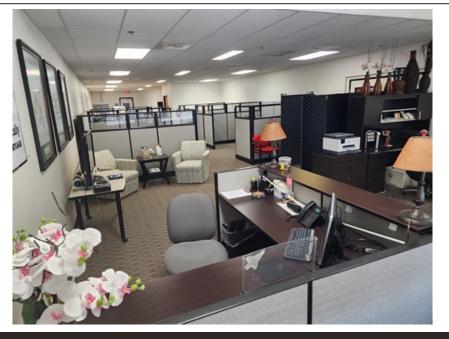

## 933 W Pacheco Blvd. , Los Banos, CA 93635

- » Lease/Rental
- » This office is spacious with 8 X 12 cubicle size is available for rent
- » L shape desk, executive chair, visitor chairs, wi-fi included
- » Mini kitchen with appliances are all provided, plenty of parking spaces
- » Located is in south side of Los Banos, CA, Close to various national stores and restaurants.
- » More Info: 933WPachecoBlvd.Is4Rent.com

Gina Craig, Ph. D. (209) 509-6348 gina@craigncraigprofrealty.com http://www.craigncraigprofrealty.com

1350 E. Pacheco Blvd. Suite B169 Los Banos, CA 93635 (209) 826-1157

This office is spacious with 8 X 12 cubicle size, L shape desk, executive chair, visitor chairs, wi-fi, mini kitchen with appliances are all provided. Plenty of parking spaces. It's located is in south side of Los Banos, CA close to various national stores and restaurants. Perfect for small business owner to meet clients in a business work environment.