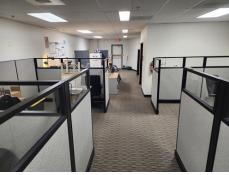

## 933 W Pacheco Blvd. , Los Banos, CA 93635

- » Lease/Rental
- » This office is spacious with 8 X 12 cubicle size is available for rent
- » L shape desk, executive chair, visitor chairs, wi-fi included
- » Mini kitchen with appliances are all provided, plenty of parking spaces
- » Located is in south side of Los Banos, CA, Close to various national stores and restaurants.
- » More Info: 933WPachecoBlvd.Is4Rent.com

Gina Craig, Ph. D. (209) 509-6348 gina@craigncraigprofrealty.com http://www.craigncraigprofrealty.com

1350 E. Pacheco Blvd. Suite B169 Los Banos, CA 93635 (209) 826-1157

This office is spacious with 8 X 12 cubicle size, L shape desk, executive chair, visitor chairs, wi-fi, mini kitchen with appliances are all provided. Plenty of parking spaces. It's located is in south side of Los Banos, CA close to various national stores and restaurants. Perfect for small business owner to meet clients in a business work environment.