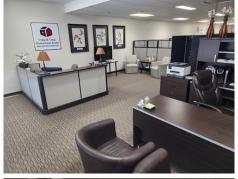

## 933 W Pacheco Blvd. , Los Banos, CA 93635

- » Lease/Rental
- » This office is spacious with 8 X 12 cubicle size is available for rent
- » L shape desk, executive chair, visitor chairs, wi-fi included
- » Mini kitchen with appliances are all provided, plenty of parking spaces
- » Located is in south side of Los Banos, CA, Close to various national stores and restaurants.
- » More Info: 933WPachecoBlvd.Is4Rent.com

Gina Craig, Ph. D. (209) 509-6348 gina@craigncraigprofrealty.com http://www.craigncraigprofrealty.com

1350 E. Pacheco Blvd. Suite B169 Los Banos, CA 93635 (209) 826-1157

This office is spacious with 8 X 12 cubicle size, L shape desk, executive chair, visitor chairs, wi-fi, mini kitchen with appliances are all provided. Plenty of parking spaces. It's located is in south side of Los Banos, CA close to various national stores and restaurants. Perfect for small business owner to meet clients in a business work environment.