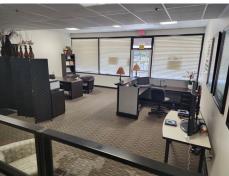

## 933 W Pacheco Blvd. , Los Banos, CA 93635

- » Lease/Rental
- » This office is spacious with 8 X 12 cubicle size is available for rent
- » L shape desk, executive chair, visitor chairs, wi-fi included
- » Mini kitchen with appliances are all provided, plenty of parking spaces
- » Located is in south side of Los Banos, CA, Close to various national stores and restaurants.
- » More Info: 933WPachecoBlvd.Is4Rent.com

Gina Craig, Ph. D. (209) 509-6348 gina@craigncraigprofrealty.com http://www.craigncraigprofrealty.com

1350 E. Pacheco Blvd. Suite B169 Los Banos, CA 93635 (209) 826-1157

This office is spacious with 8 X 12 cubicle size, L shape desk, executive chair, visitor chairs, wi-fi, mini kitchen with appliances are all provided. Plenty of parking spaces. It's located is in south side of Los Banos, CA close to various national stores and restaurants. Perfect for small business owner to meet clients in a business work environment.