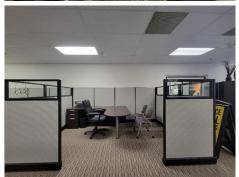

## 933 W Pacheco Blvd. , Los Banos, CA 93635

- » Lease/Rental
- » This office is spacious with 8 X 12 cubicle size is available for rent
- » L shape desk, executive chair, visitor chairs, wi-fi included
- » Mini kitchen with appliances are all provided, plenty of parking spaces
- » Located is in south side of Los Banos, CA, Close to various national stores and restaurants.
- » More Info: 933WPachecoBlvd.Is4Rent.com

Gina Craig, Ph. D. (209) 509-6348 gina@craigncraigprofrealty.com http://www.craigncraigprofrealty.com

1350 E. Pacheco Blvd. Suite B169 Los Banos, CA 93635 (209) 826-1157

This office is spacious with 8 X 12 cubicle size, L shape desk, executive chair, visitor chairs, wi-fi, mini kitchen with appliances are all provided. Plenty of parking spaces. It's located is in south side of Los Banos, CA close to various national stores and restaurants. Perfect for small business owner to meet clients in a business work environment.